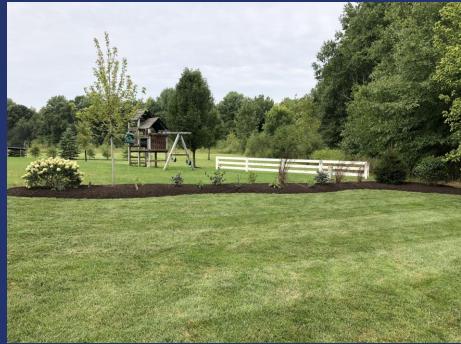

# \$20-50,000

- Front and/or Backyard Plantings
- Enhancement Plantings
- Plants Installed:
  - Shrubs (8+), Trees (2+), Perennials (40+)
- Annuals (containers or in ground)
- \$300-600 per inch caliper tree/type of tree
- Stamped Concrete, Paver, or Flagstone Patio/Walkway
- Landscape Lighting
- Irrigation
- Pergola
- Masonry (Outdoor Kitchen, Fire Pit)
- Design starts at \$1,500

Before

Before