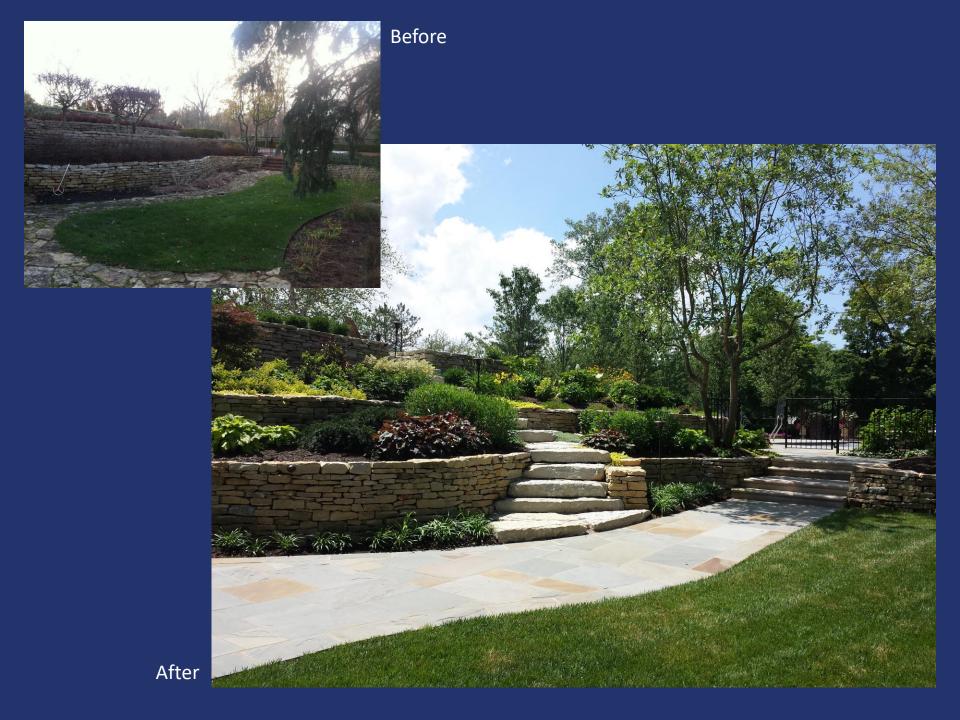

# \$100,000+

- Complete Landscape Installation
- Plants Installed:
  - Shrubs (15+), Trees (5+), Perennials (50+)
- Annuals (containers or in ground)
- \$300-600 per inch caliper tree/type of tree
- Stamped Concrete, Paver, or Flagstone Patio and Walkway
- Landscape Lighting
- Irrigatio<u>n</u>
- Pergola
- Masonry (Outdoor Kitchen, Fire Pit, Fireplace, Retaining Walls)
- Pool
- Design starts at \$3,000

### \$50-100,000

- Complete Landscape Installation
- Plants Installed:
  - Shrubs (12+), Trees (3+), Perennials (40+)
- Annuals (containers or in ground)
- \$300-600 per inch caliper tree/type of tree
- Stamped Concrete, Paver, or Flagstone Patio/Walkway
- Landscape Lighting
- Irrigation
- Pergola
- Masonry (Outdoor Kitchen, Fire Pit, Fireplace, Retaining Walls)
- Design starts at \$1,500