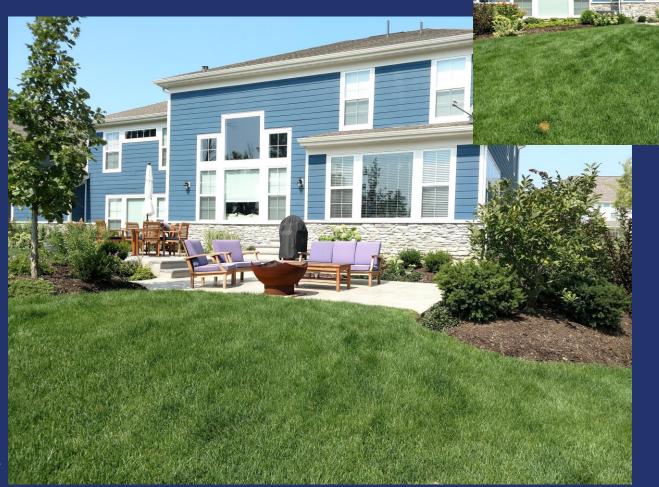

# \$20-50,000

- Front and/or Backyard Plantings
- Enhancement Plantings
- Plants Installed:
  - Shrubs (8+), Trees (2+), Perennials (40+)
- Annuals (containers or in ground)
- \$300-600 per inch caliper tree/type of tree
- Stamped Concrete, Paver, or Flagstone Patio/Walkway
- Landscape Lighting
- Irrigation
- Pergola
- Masonry (Outdoor Kitchen, Fire Pit)
- Design starts at \$1,500