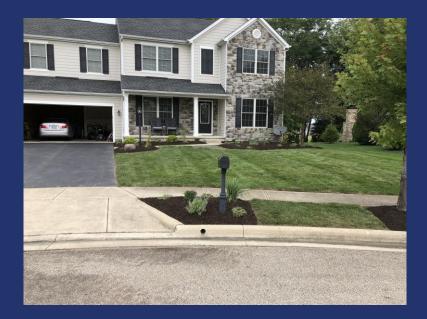

## \$10-20,000

- Front & Backyard Plantings
- Enhancement plantings
- Annuals (containers or in ground)
- Plants Installed:
  - Shrubs (8-15), Trees (2-5), Perennials (30+)
- \$300-600 per inch caliper tree/type of tree
- Stamped Concrete, Paver, or Flagstone Patio/Walkway
- Minimal Landscape Lighting
- Design starts at \$750

### Before