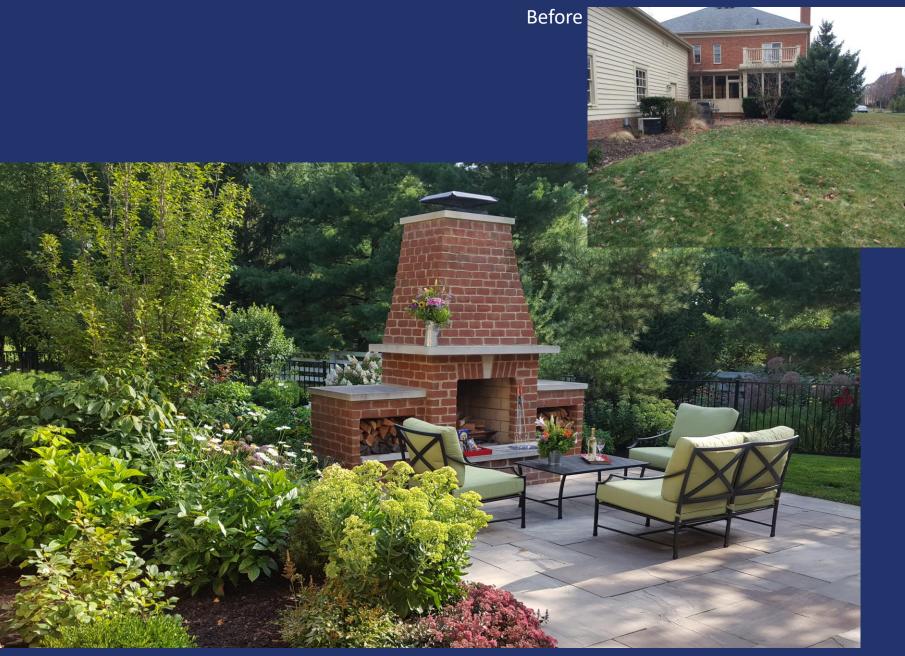

# \$5-10,000

- Foundation Plantings
- Enhancement plantings
- Annuals (containers or in ground)
- Small landscape bed design
- Plants Installed:
  - Shrubs (2-12), Trees (0-2), Perennials (8-20)
- \$300-600 per inch caliper tree/type of tree
- Stamped Concrete, Paver, or Flagstone Walkway
- Design not to exceed \$750