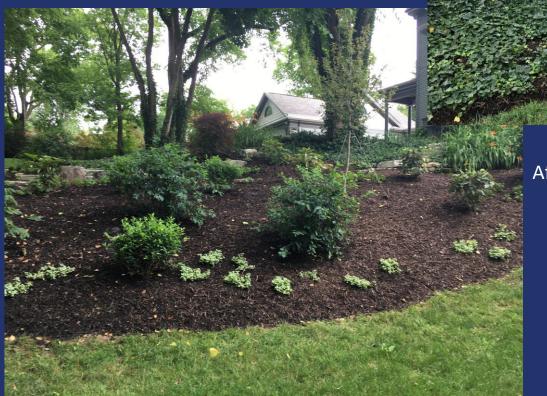

# \$20-50,000

- Front and/or Backyard Plantings
- Enhancement Plantings
- Plants Installed:
  - Shrubs (8+), Trees (2+), Perennials (40+)
- Annuals (containers or in ground)
- \$300-600 per inch caliper tree/type of tree
- Stamped Concrete, Paver, or Flagstone Patio/Walkway
- Landscape Lighting
- Irrigation
- Pergola
- Masonry (Outdoor Kitchen, Fire Pit)
- Design starts at \$1,500

Before

Before