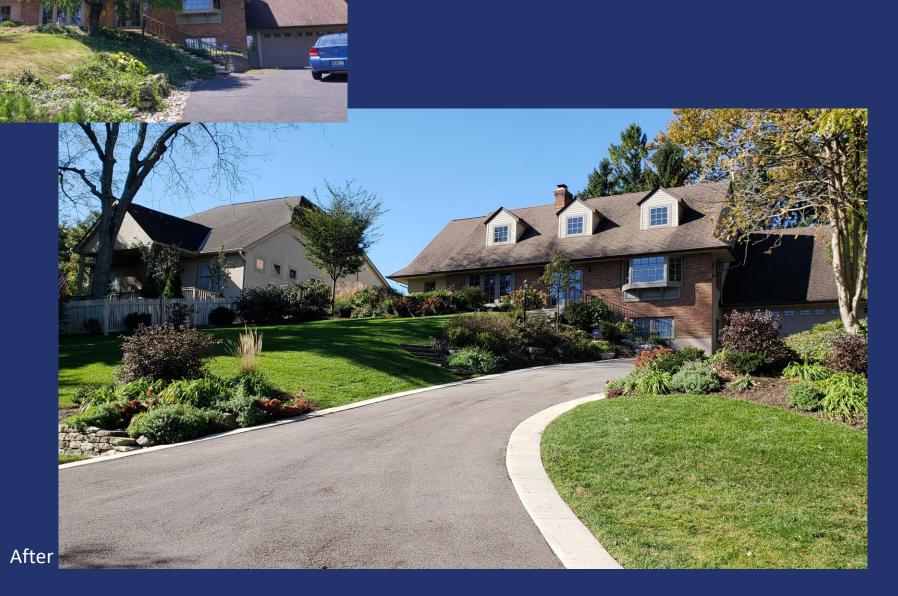

# \$100,000+

- Complete Landscape Installation
- Plants Installed:
  - Shrubs (15+), Trees (5+), Perennials (50+)
- Annuals (containers or in ground)
- \$300-600 per inch caliper tree/type of tree
- Stamped Concrete, Paver, or Flagstone Patio and Walkway
- Landscape Lighting
- Irrigatio<u>n</u>
- Pergola
- Masonry (Outdoor Kitchen, Fire Pit, Fireplace, Retaining Walls)
- Pool
- Design starts at \$3,000

After