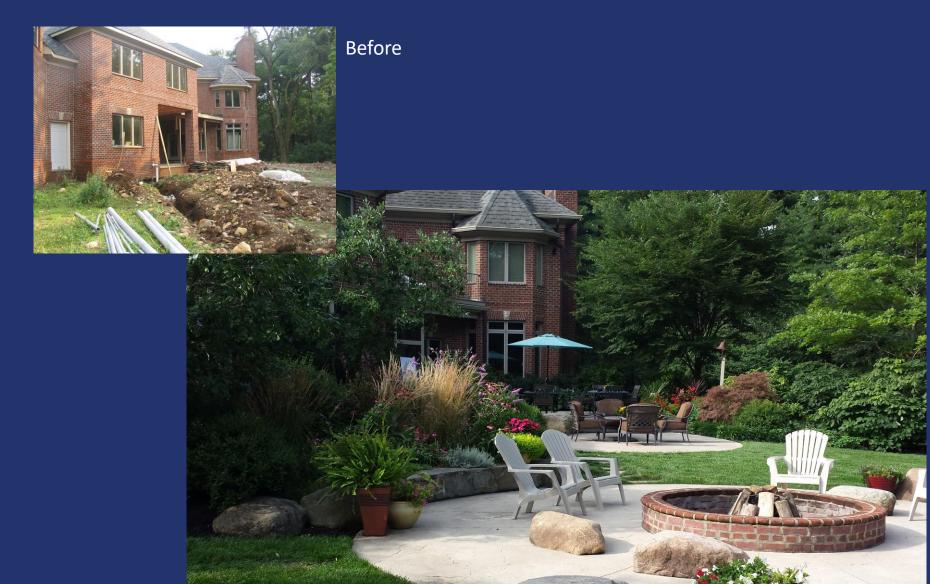

# \$20-50,000

- Front and/or Backyard Plantings
- Enhancement Plantings
- Plants Installed:
  - Shrubs (8+), Trees (2+), Perennials (40+)
- Annuals (containers or in ground)
- \$300-600 per inch caliper tree/type of tree
- Stamped Concrete, Paver, or Flagstone Patio/Walkway
- Landscape Lighting
- Irrigation
- Pergola
- Masonry (Outdoor Kitchen, Fire Pit)
- Design starts at \$1,500

## \$10-20,000

- Front & Backyard Plantings
- Enhancement plantings
- Annuals (containers or in ground)
- Plants Installed:
  - Shrubs (8-15), Trees (2-5), Perennials (30+)
- \$300-600 per inch caliper tree/type of tree
- Stamped Concrete, Paver, or Flagstone Patio/Walkway
- Minimal Landscape Lighting
- Design starts at \$750