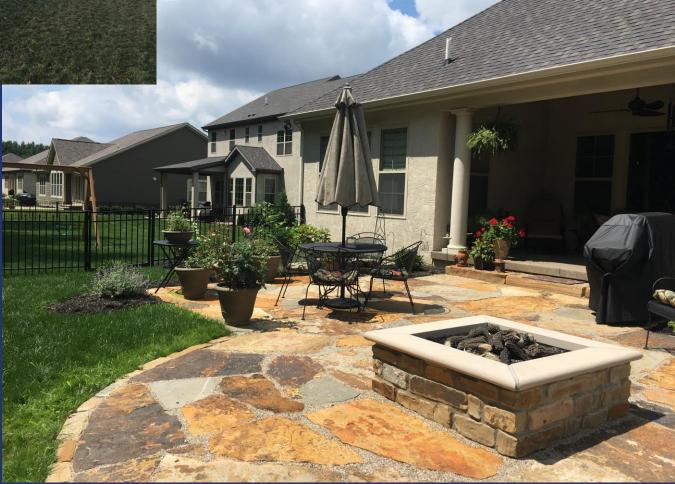

# \$100,000+

- Complete Landscape Installation
- Plants Installed:
  - Shrubs (15+), Trees (5+), Perennials (50+)
- Annuals (containers or in ground)
- \$300-600 per inch caliper tree/type of tree
- Stamped Concrete, Paver, or Flagstone Patio and Walkway
- Landscape Lighting
- Irrigatio<u>n</u>
- Pergola
- Masonry (Outdoor Kitchen, Fire Pit, Fireplace, Retaining Walls)
- Pool
- Design starts at \$3,000

### \$50-100,000

- Complete Landscape Installation
- Plants Installed:
  - Shrubs (12+), Trees (3+), Perennials (40+)
- Annuals (containers or in ground)
- \$300-600 per inch caliper tree/type of tree
- Stamped Concrete, Paver, or Flagstone Patio/Walkway
- Landscape Lighting
- Irrigation
- Pergola
- Masonry (Outdoor Kitchen, Fire Pit, Fireplace, Retaining Walls)
- Design starts at \$1,500